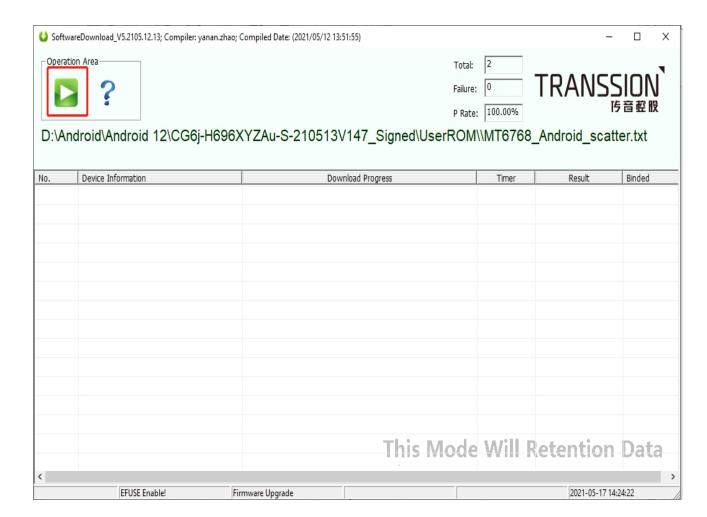

ation will erase all the data of your storage, pls backup them.

#### Attention:

- 1.Phone battery power about 10% or more;
- 2.install the drive:

Name

Driver\_Auto\_Installer\_EXE\_v5.1632.00

SWDTool
UserROM

SWDLoader.exe

3.About Android 12 beta1 SW,if the RAM of your phone is 4GB,please download the SW which name is "For 4G RAM"; if the RAM of your phone is 6GB,please download the SW which name is "For 6G RAM".

About Android 11 SW,if the RAM of your phone is 4GB,please download the SW which name is "For 4G RAM"; if the RAM of your phone is 6GB,please download the SW which name is "For 6G RAM".

### 1. Tools

1.1 tools refer to picture 1.1:



Picture 1.1 tools

1.2 Click the "SWDLoader.exe" button to open the download tool.

### 2. Download tools set

#### 2.1 Click Start button



## 2.2 Tool loading SW



# 2.3 Power off , connect phone via USB



### 2.4 Download success

EFUSE Enable!

Firmware Upgrade