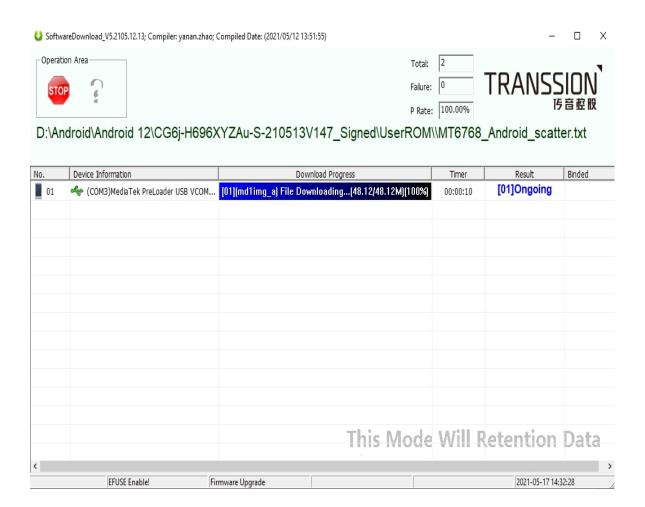

# 2.3 Power off , connect phone via USB

### 2.4 Download success

EFUSE Enable!

Firmware Upgrade