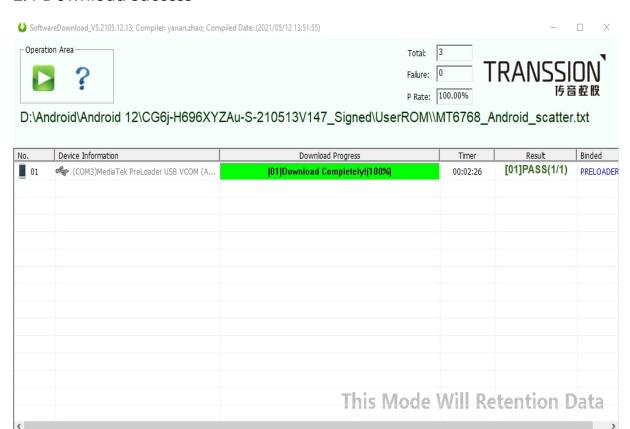

nstall the drive:

Name

Driver\_Auto\_Installer\_EXE\_v5.1632.00

SWDTool
UserROM

SWDLoader.exe

3.About Android 12 beta1 SW,if the RAM of your phone is 4GB,please download the SW which name is "For 4G RAM"; if the RAM of your phone is 6GB,please download the SW which name is "For 6G RAM".

About Android 11 SW,if the RAM of your phone is 4GB,please download the SW which name is "For 4G RAM"; if the RAM of your phone is 6GB,please download the SW which name is "For 6G RAM".

### 1. Tools

1.1 tools refer to picture 1.1:



Picture 1.1 tools

1.2 Click the "SWDLoader.exe" button to open the download tool.

### 2. Download tools set

#### 2.1 Click Start button



## 2.2 Tool loading SW



# 2.3 Power off , connect phone via USB



### 2.4 Download success

EFUSE Enable!

Firmware Upgrade