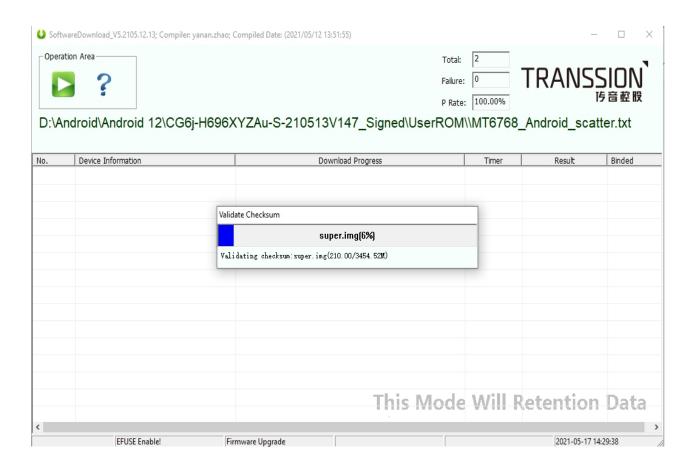

ata of your storage, pls backup them.

#### Attention:

- 1.Phone battery power about 10% or more;
- 2.install the drive:

Name

Driver\_Auto\_Installer\_EXE\_v5.1632.00

SWDTool
UserROM

SWDLoader.exe

3.About Android 12 beta1 SW,if the RAM of your phone is 4GB,please download the SW which name is "For 4G RAM"; if the RAM of your phone is 6GB,please download the SW which name is "For 6G RAM".

About Android 11 SW,if the RAM of your phone is 4GB,please download the SW which name is "For 4G RAM"; if the RAM of your phone is 6GB,please download the SW which name is "For 6G RAM".

### 1. Tools

1.1 tools refer to picture 1.1:



Picture 1.1 tools

1.2 Click the "SWDLoader.exe" button to open the download tool.

### 2. Download tools set

#### 2.1 Click Start button



## 2.2 Tool loading SW



# 2.3 Power off , connect phone via USB



### 2.4 Download success

EFUSE Enable!

Firmware Upgrade